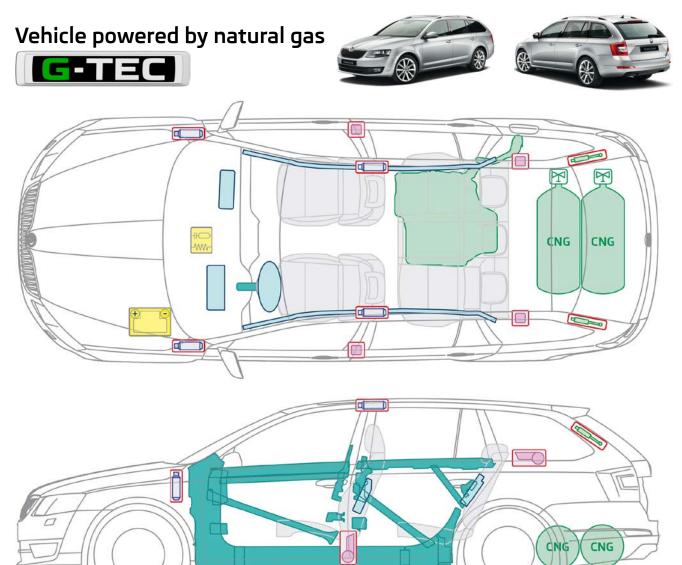

## Octavia III CNG from 2014 Vehicle powered by natural gas G-TEC Ъ CÍ M M CNG CNG A CNG CNG

Legend

0

ŠKODA

### Octavia Combi III CNG from 2014

Pick up 1995 - 2001