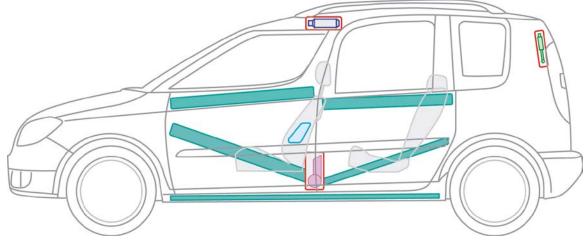

ment | Airbag<br>www.control unit |
|-------------------------------|-----------------------|----------------------------|
| Gas<br>generator              | Battery               | Belt<br>tensioner          |
| Pressurized<br>shock absorber | Fuel<br>tank          |                            |



## Octavia II LPG from 2009 Vehicle powered by LPG MP ₽ M ľ 5 LPG



ŠKODA



### Octavia Combi II LPG from 2009

### Vehicle powered by LPG













### Octavia III from 2012



Legend



0

ŠKODA



## Octavia III CNG from 2014 Vehicle powered by natural gas G-TEC Ъ CÍ M M CNG CNG A CNG CNG

Legend



0

ŠKODA



### Octavia Combi III from 2013





ŠKODA



### Octavia Combi III CNG from 2014







Pick up 1995 - 2001











### Praktik from 2006









### Roomster from 2006

















# Rapid Spaceback from 2013 0





### Superb I 2001 - 2008











### Superb II from 2008







Legend

All vehicles except engine 3.6 ltr./191 kW
All vehicles with engine 3.6 ltr./191 kW

| Airbag                        | Body<br>reinforcement | Airbag<br>control unit |
|-------------------------------|-----------------------|------------------------|
| Gas<br>generator              | Battery               | Belt<br>tensioner      |
| Pressurized<br>shock absorber | Fuel<br>tank          |                        |



### Superb Combi II from 2009



Legend

All vehicles except engine 3.6 ltr./191 kW
All vehicles with engine 3.6 ltr./191 kW

| Airbag                        | Body<br>reinforcement | Airbag<br>control unit |
|-------------------------------|----------------