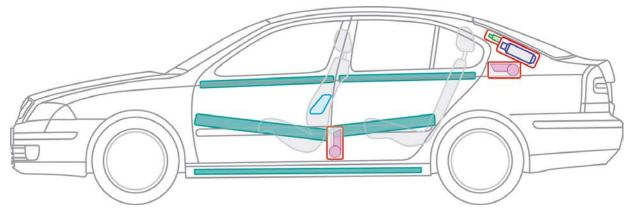

I from 2006







Legend



F





+

Battery

Fuel

tank

D

Gas

generator

Pressurized

shock absorber

Belt

tensioner











Legend

| Airbag       | Body<br>reinforcement | Airbag<br>Control unit        |
|--------------|-----------------------|-------------------------------|
| Battery      | Belt<br>tensioner     | Pressurized<br>shock absorber |
| Fuel<br>tank |                       |                               |

0



## Octavia Combi I from 2000 EL.

| Airbag       | Body<br>reinforcement | Airbag<br>Control unit        |
|--------------|-----------------------|-------------------------------|
| Battery      | Belt<br>tensioner     | Pressurized<br>shock absorber |
| Fuel<br>tank |                       |                               |



### Octavia II from 2004







Legend



0



### Octavia Combi II from 2004





| Airbag                        | Body<br>reinforcement | Airbag<br>www.control unit |
|-------------------------------|-----------------------|----------------------------|
| Gas<br>generator              | Battery               | Belt<br>tensioner          |
| Pressurized<br>shock absorber | Fuel<br>tank          |                            |



## Octavia II LPG from 2009 Vehicle powered by LPG MP ₽ M ľ 5 LPG



ŠKODA



### Octavia Combi II LPG from 2009

### Vehicle powered by LPG













### Octavia III from 2012



Legend



0

ŠKODA



## Octavia III CNG from 2014 Vehicle powered by natural gas G-TEC Ъ CÍ M M CNG CNG A CNG CNG

Legend



0

ŠKODA



### Octavia Combi III from 2013





ŠKODA



### Octavia Combi III CNG fro