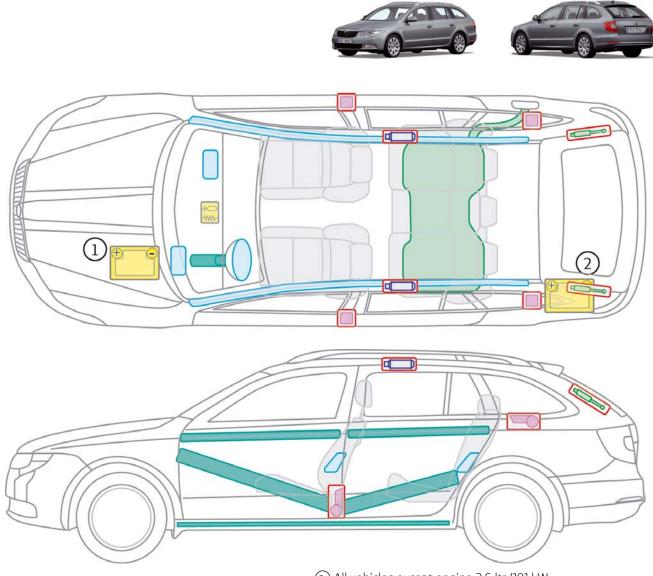

### Superb II from 2008

Legend

All vehicles except engine 3.6 ltr./191 kW
All vehicles with engine 3.6 ltr./191 kW

| Airbag                        | Body<br>reinforcement | Airbag<br>control unit |
|-------------------------------|-----------------------|------------------------|
| Gas<br>generator              | Battery               | Belt<br>tensioner      |
| Pressurized<br>shock absorber | Fuel<br>tank          |                        |

### Superb Combi II from 2009

Legend

All vehicles except engine 3.6 ltr./191 kW
All vehicles with engine 3.6 ltr./191 kW

| Airbag                        | Body<br>reinforcement | Airbag<br>control unit |
|-------------------------------|-----------------------|------------------------|
| Gas<br>generator              | Battery               | Belt<br>tensioner      |
| Pressurized<br>shock absorber | Fuel<br>tank          |                        |