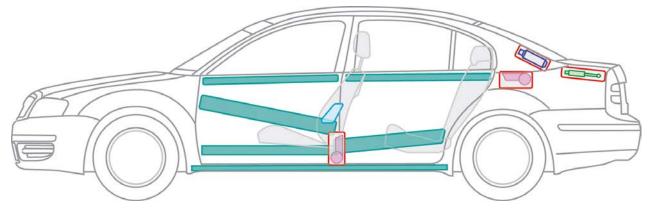

## Octavia Combi I from 2000 EL.

| Airbag       | Body<br>reinforcement | Airbag<br>Control unit        |
|--------------|-----------------------|-------------------------------|
| Battery      | Belt<br>tensioner     | Pressurized<br>shock absorber |
| Fuel<br>tank |                       |                               |