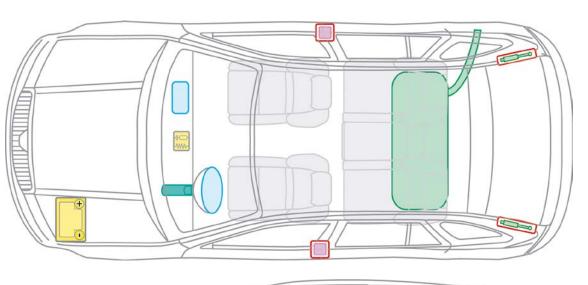

### Fabia II from 2006

Legend

F

+

Battery

Fuel

tank

D

Gas

generator

Pressurized

shock absorber

Belt

tensioner

Legend

| Airbag       | Body<br>reinforcement | Airbag<br>Control unit        |
|--------------|-----------------------|-------------------------------|
| Battery      | Belt<br>tensioner     | Pressurized<br>shock absorber |
| Fuel<br>tank |                       |                               |

0