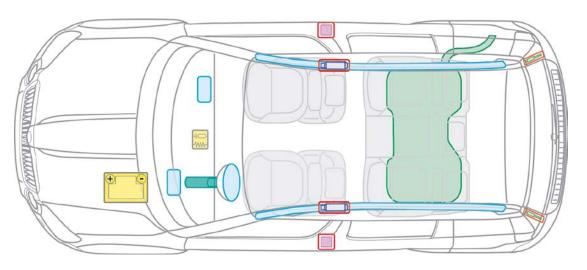

(Status: May 2014)

Note: Each model overview depicts the maximum possible equipment of a vehicle.

| Airbag            | Body<br>reinforcement         | Fuel<br>tank            |
|-------------------|-------------------------------|-------------------------|
| Battery           | Airbag<br>Www-control unit    | Multi-function<br>valve |
| Belt<br>tensioner | Pressurized<br>shock absorber |                         |

ŠKODA

| Airbag            | Body<br>reinforcement         | Fuel<br>tank            |
|-------------------|-------------------------------|-------------------------|
| Battery           | Airbag<br>Control unit        | Multi-function<br>valve |
| Belt<br>tensioner | Pressurized<br>shock absorber |                         |