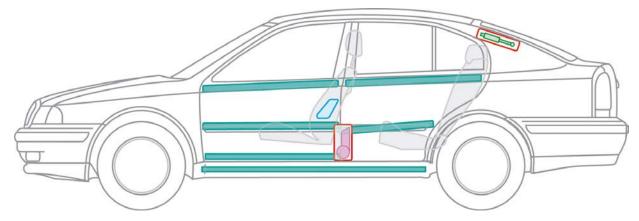

|

F











| Airbag       | Body<br>reinforcement | Airbag<br>Control unit        |
|--------------|-----------------------|-------------------------------|
| Battery      | Belt<br>tensioner     | Pressurized<br>shock absorber |
| Fuel<br>tank |                       |                               |











Legend

| Airbag       | Body<br>reinforcement | Airbag<br>Control unit        |
|--------------|-----------------------|-------------------------------|
| Battery      | Belt<br>tensioner     | Pressurized<br>shock absorber |
| Fuel<br>tank |                       |                               |

F



### Fabia II from 2006







Legend



F





+

Battery

Fuel

tank

D

Gas

generator

Pressurized

shock absorber

Belt

tensioner











Legend

| Airbag       | Body<br>reinforcement | Airbag<br>Control unit        |
|--------------|-----------------------|-------------------------------|
| Battery      | Belt<br>tensioner     | Pressurized<br>shock absorber |
| Fuel<br>tank |                       |                               |

0



## Octavia Combi I from 2000 EL.

| Airbag       | Body<br>reinforcement | Airbag<br>Control unit        |
|--------------|-----------------------|-------------------------------|
| Battery      | Belt<br>tensioner     | Pressurized<br>shock absorber |
| Fuel<br>tank |                       |                               |



### Octavia II from 2004







Legend



0



### Octavia Combi II from 2004





| Airbag                        | Body<br>reinforcement | Airbag<br>www.control