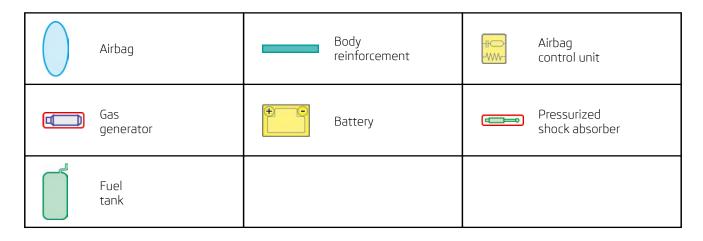

F

| Airbag       | Body<br>reinforcement | Airbag<br>Control unit        |
|--------------|-----------------------|-------------------------------|
| Battery      | Belt<br>tensioner     | Pressurized<br>shock absorber |
| Fuel<br>tank |                       |                               |

Legend

| Airbag       | Body<br>reinforcement | Airbag<br>Control unit        |
|--------------|-----------------------|-------------------------------|
| Battery      | Belt<br>tensioner     | Pressurized<br>shock absorber |
| Fuel<br>tank |                       |                               |

Gas

generator

Pressurized

shock absorber

Belt

tensioner

Legend

| Airbag       | Body<br>reinforcement | Airbag<br>Control unit        |
|--------------|-----------------------|-------------------------------|
| Battery      | Belt<br>tensioner     | Pressurized<br>shock absorber |
| Fuel<br>tank |                       |                               |