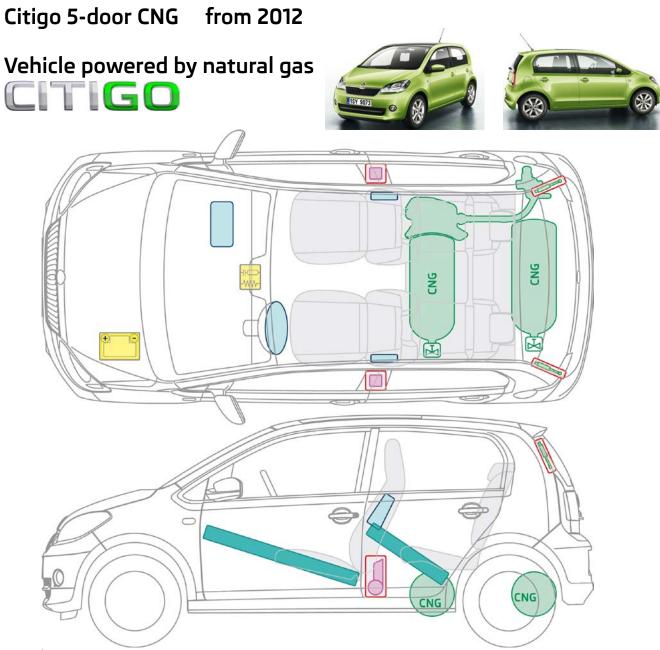

(Status: May 2014)

Note: Each model overview depicts the maximum possible equipment of a vehicle.

| Airbag            | Body<br>reinforcement         | Fuel<br>tank            |
|-------------------|-------------------------------|-------------------------|
| Battery           | Airbag<br>Www-control unit    | Multi-function<br>valve |
| Belt<br>tensioner | Pressurized<br>shock absorber |                         |