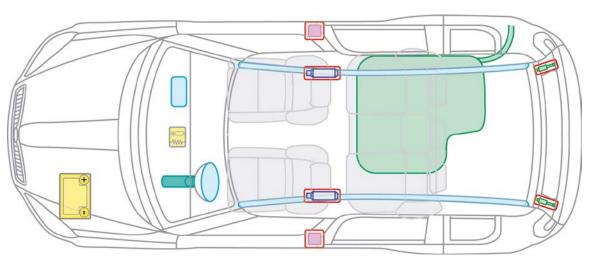

cement | Airbag<br>www.control unit |
|-------------------------------|-----------------------|----------------------------|
| Gas<br>generator              | Battery               | Belt<br>tensioner          |
| Pressurized<br>shock absorber | Fuel<br>tank          |                            |



## Octavia II LPG from 2009 Vehicle powered by LPG MP ₽ M ľ 5 LPG



ŠKODA



### Octavia Combi II LPG from 2009

### Vehicle powered by LPG













### Octavia III from 2012



Legend



0

ŠKODA



## Octavia III CNG from 2014 Vehicle powered by natural gas G-TEC Ъ CÍ M M CNG CNG A CNG CNG

Legend



0

ŠKODA



### Octavia Combi III from 2013





ŠKODA



### Octavia Combi III CNG from 2014







Pick up 1995 - 2001











### Praktik from 2006









### Roomster from 2006

















# Rapid Spaceback from 2013 0





### Superb I 2001 - 2008











### Superb II from 2008







Legend

All vehicles except engine 3.6 ltr./191 kW
All vehicles with engine 3.6 ltr./191 kW

| Airbag                        | Body<br>reinforcement | Airbag<br>control unit |
|-------------------------------|-----------------------|------------------------|
| Gas<br>generator              | Battery               | Belt<br>tensioner      |
| Pressurized<br>shock absorber | Fuel<br>tank          |                        |



### Superb Combi II from 2009



Legend

All vehicles except engine 3.6 ltr./191 kW
All vehicles with engine 3.6 ltr./191 kW

| Airbag                        | Body<br>reinforcement | Airbag<br>control unit |
|-------------------------------|--------------