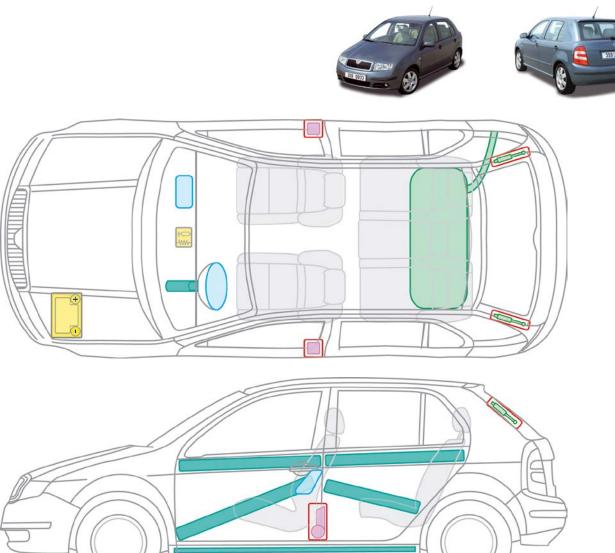

### Fabia II from 2006

Legend

F

+

Battery

Fuel

tank

D

Gas

generator

Pressurized

shock absorber

Belt

tensioner

Legend

| Airbag       | Body<br>reinforcement | Airbag<br>Control unit        |
|--------------|-----------------------|-------------------------------|
| Battery      | Belt<br>tensioner     | Pressurized<br>shock absorber |
| Fuel<br>tank |                       |                               |