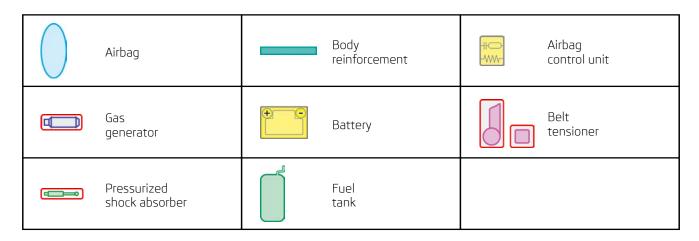

(Status: May 2014)

Note: Each model overview depicts the maximum possible equipment of a vehicle.

| Airbag            | Body<br>reinforcement         | Fuel<br>tank            |
|-------------------|-------------------------------|-------------------------|
| Battery           | Airbag<br>Www-control unit    | Multi-function<br>valve |
| Belt<br>tensioner | Pressurized<br>shock absorber |                         |

ŠKODA

| Airbag            | Body<br>reinforcement         | Fuel<br>tank            |
|-------------------|-------------------------------|-------------------------|
| Battery           | Airbag<br>Control unit        | Multi-function<br>valve |
| Belt<br>tensioner | Pressurized<br>shock absorber |                         |

Felicia 1994 - 2001

Legend

F

Felicia Combi

1995 - 2001

Fabia I 1999 - 2007

Legend

| Airbag       | Body<br>reinforcement | Airbag<br>Control unit        |
|--------------|-----------------------|-------------------------------|
| Battery      | Belt<br>tensioner     | Pressurized<br>shock absorber |
| Fuel<br>tank |                       |                               |

F

| Airbag       | Body<br>reinforcement | Airbag<br>Control unit        |
|--------------|-----------------------|-------------------------------|
| Battery      | Belt<br>tensioner     | Pressurized<br>shock absorber |
| Fuel<br>tank |                       |                               |

Legend

| Airbag       | Body<br>reinforcement | Airbag<br>Control unit        |
|--------------|-----------------------|-------------------------------|
| Battery      | Belt<br>tensioner     | Pressurized<br>shock absorber |
| Fuel<br>tank |                       |                               |

Gas

generator

Pressurized

shock absorber

Belt

tensioner

Legend

| Airbag       | Body<br>reinforcement | Airbag<br>Control unit        |
|--------------|-----------------------|-------------------------------|
| Battery      | Belt<br>tensioner     | Pressurized<br>shock absorber |
| Fuel<br>tank |                       |                               |