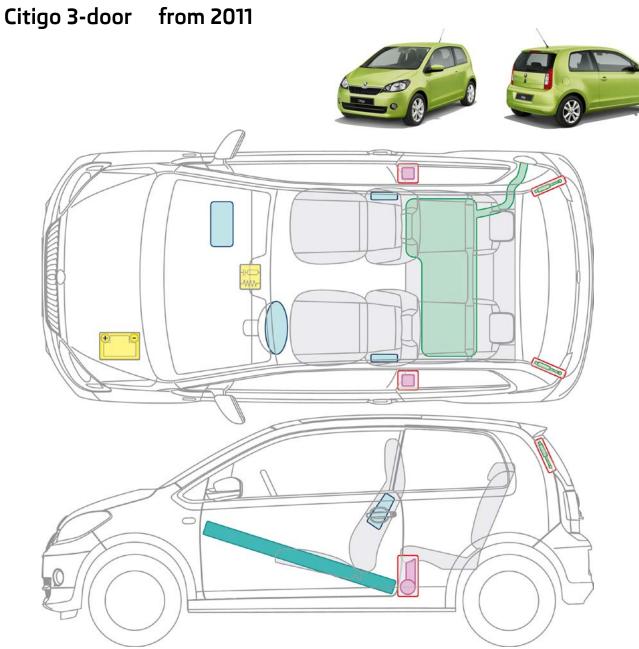

(Status: May 2014)

Note: Each model overview depicts the maximum possible equipment of a vehicle.

| Airbag            | Body<br>reinforcement         | Fuel<br>tank            |
|-------------------|-------------------------------|-------------------------|
| Battery           | Airbag<br>Www-control unit    | Multi-function<br>valve |
| Belt<br>tensioner | Pressurized<br>shock absorber |                         |