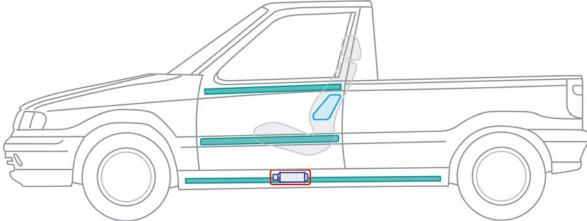

rom 2004





| Airbag                        | Body<br>reinforcement | Airbag<br>www.control unit |
|-------------------------------|-----------------------|----------------------------|
| Gas<br>generator              | Battery               | Belt<br>tensioner          |
| Pressurized<br>shock absorber | Fuel<br>tank          |                            |



## Octavia II LPG from 2009 Vehicle powered by LPG MP ₽ M ľ 5 LPG



ŠKODA



### Octavia Combi II LPG from 2009

### Vehicle powered by LPG













### Octavia III from 2012



Legend



0

ŠKODA



## Octavia III CNG from 2014 Vehicle powered by natural gas G-TEC Ъ CÍ M M CNG CNG A CNG CNG

Legend



0

ŠKODA



### Octavia Combi III from 2013





ŠKODA



### Octavia Combi III CNG from 2014







Pick up 1995 - 2001











### Praktik from 2006









### Roomster from 2006

















# Rapid Spaceback from 2013 0





### Superb I 2001 - 2008











### Superb II from 2008







Legend

All vehicles except engine 3.6 ltr./191 kW
All vehicles with engine 3.6 ltr./191 kW

| Airbag                        | Body<br>reinforcement | Airbag<br>control unit |
|-------------------------------|-----------------------|------------------------|
| Gas<br>generator              | Battery               | Belt<br>tensioner      |
| Pressurized<br>shock absorber | Fuel<br>tank          |                        |



### Superb Combi II from 2009



Legend

All vehicles except engine 3.6 ltr./191 kW
All vehicles with engine 3.6 ltr./191 kW

| Airbag                        | Body<br>reinforcement | Airbag<br