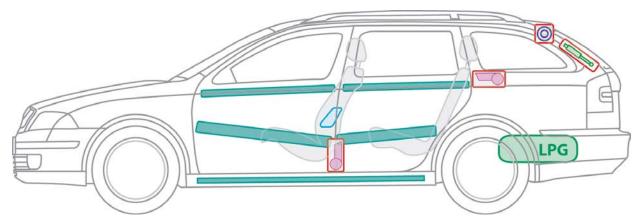

## Octavia II LPG from 2009 Vehicle powered by LPG MP ₽ M ľ 5 LPG

ŠKODA

### Vehicle powered by LPG