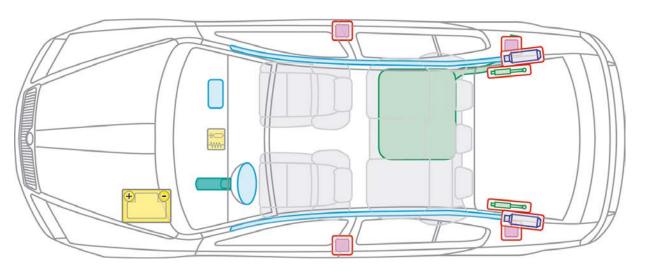

II from 2006







Legend



F





+

Battery

Fuel

tank

D

Gas

generator

Pressurized

shock absorber

Belt

tensioner











Legend

| Airbag       | Body<br>reinforcement | Airbag<br>Control unit        |
|--------------|-----------------------|-------------------------------|
| Battery      | Belt<br>tensioner     | Pressurized<br>shock absorber |
| Fuel<br>tank |                       |                               |

0



## Octavia Combi I from 2000 EL.

| Airbag       | Body<br>reinforcement | Airbag<br>Control unit        |
|--------------|-----------------------|-------------------------------|
| Battery      | Belt<br>tensioner     | Pressurized<br>shock absorber |
| Fuel<br>tank |                       |                               |



### Octavia II from 2004







Legend



0



### Octavia Combi II from 2004





| Airbag                        | Body<br>reinforcement | Airbag<br>www.control unit |
|-------------------------------|-----------------------|----------------------------|
| Gas<br>generator              | Battery               | Belt<br>tensioner          |
| Pressurized<br>shock absorber | Fuel<br>tank          |                            |



## Octavia II LPG from 2009 Vehicle powered by LPG MP ₽ M ľ 5 LPG



ŠKODA



### Octavia Combi II LPG from 2009

### Vehicle powered by LPG













### Octavia III from 2012



Legend



0

ŠKODA



## Octavia III CNG from 2014 Vehicle powered by natural gas G-TEC Ъ CÍ M M CNG CNG A CNG CNG

Legend



0

ŠKODA



### Octavia Combi III from 2013





ŠKODA



### Octavia Combi III CNG f