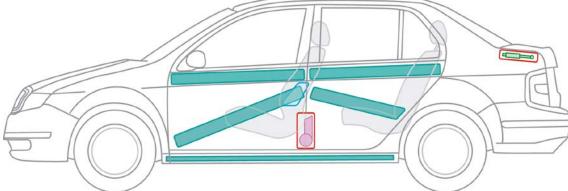

Felicia 1994 - 2001

Legend

F

Felicia Combi

1995 - 2001

Fabia I 1999 - 2007

Legend

| Airbag       | Body<br>reinforcement | Airbag<br>Control unit        |
|--------------|-----------------------|-------------------------------|
| Battery      | Belt<br>tensioner     | Pressurized<br>shock absorber |
| Fuel<br>tank |                       |                               |

F

| Airbag       | Body<br>reinforcement | Airbag<br>Control unit        |
|--------------|-----------------------|-------------------------------|
| Battery      | Belt<br>tensioner     | Pressurized<br>shock absorber |
| Fuel<br>tank |                       |                               |

Legend

| Airbag       | Body<br>reinforcement | Airbag<br>Control unit        |
|--------------|-----------------------|-------------------------------|
| Battery      | Belt<br>tensioner     | Pressurized<br>shock absorber |
| Fuel<br>tank |                       |                               |

F