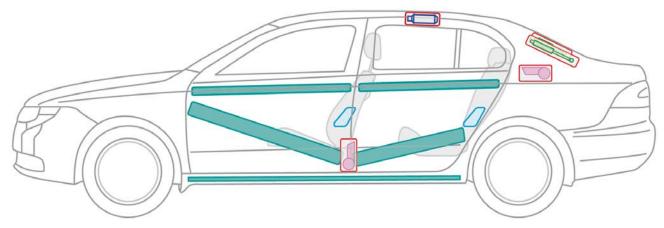

### Superb II from 2008

Legend

All vehicles except engine 3.6 ltr./191 kW
All vehicles with engine 3.6 ltr./191 kW

| Airbag                        | Body<br>reinforcement | Airbag<br>control unit |
|-------------------------------|-----------------------|------------------------|
| Gas<br>generator              | Battery               | Belt<br>tensioner      |
| Pressurized<br>shock absorber | Fuel<br>tank          |                        |