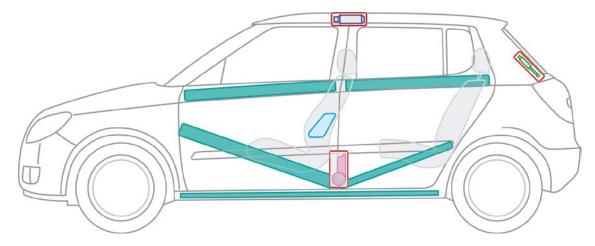

-|
| Battery      | Belt<br>tensioner     | Pressurized<br>shock absorber |
| Fuel<br>tank |                       |                               |

F











| Airbag       | Body<br>reinforcement | Airbag<br>Control unit        |
|--------------|-----------------------|-------------------------------|
| Battery      | Belt<br>tensioner     | Pressurized<br>shock absorber |
| Fuel<br>tank |                       |                               |











Legend

| Airbag       | Body<br>reinforcement | Airbag<br>Control unit        |
|--------------|-----------------------|-------------------------------|
| Battery      | Belt<br>tensioner     | Pressurized<br>shock absorber |
| Fuel<br>tank |                       |                               |

F



### Fabia II from 2006







Legend



F





+

Battery

Fuel

tank

D

Gas

generator

Pressurized

shock absorber

Belt

tensioner











Legend

| Airbag       | Body<br>reinforcement | Airbag<br>Control unit        |
|--------------|-----------------------|-------------------------------|
| Battery      | Belt<br>tensioner     | Pressurized<br>shock absorber |
| Fuel<br>tank |                       |                               |

0



## Octavia Combi I from 2000 EL.

| Airbag       | Body<br>reinforcement | Airbag<br>Control unit        |
|--------------|-----------------------|-------------------------------|
| Battery      | Belt<br>tensioner     | Pressurized<br>shock absorber |
| Fuel<br>tank |                       |                               |



### Octavia II from 2004







Legend



0