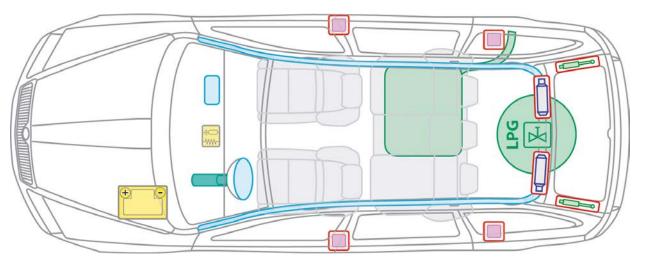

## Octavia II LPG from 2009 Vehicle powered by LPG MP ₽ M ľ 5 LPG

ŠKODA

### Vehicle powered by LPG