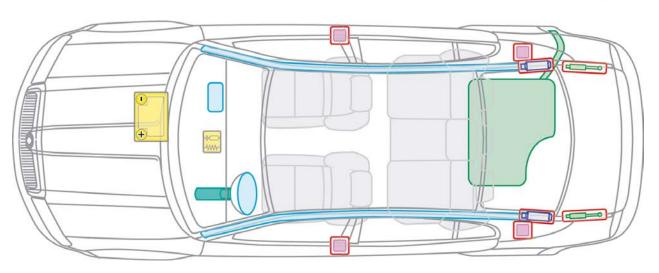

## Octavia Combi I from 2000 EL.

| Airbag       | Body<br>reinforcement | Airbag<br>Control unit        |
|--------------|-----------------------|-------------------------------|
| Battery      | Belt<br>tensioner     | Pressurized<br>shock absorber |
| Fuel<br>tank |                       |                               |