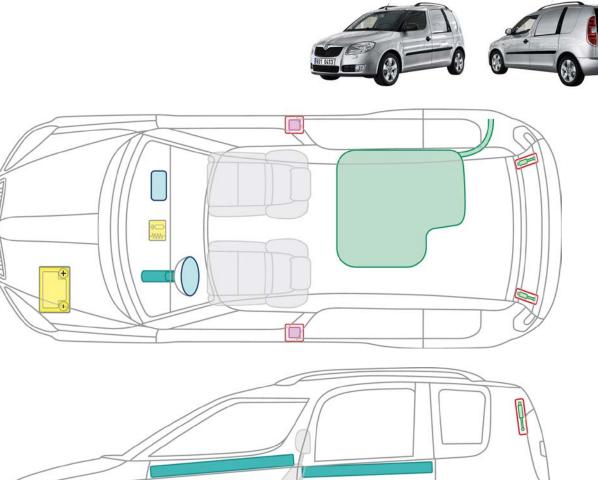

### Fabia II from 2006

Legend

F

+

Battery

Fuel

tank

D

Gas

generator

Pressurized

shock absorber

Belt

tensioner

Legend

| Airbag       | Body<br>reinforcement | Airbag<br>Control unit        |
|--------------|-----------------------|-------------------------------|
| Battery      | Belt<br>tensioner     | Pressurized<br>shock absorber |
| Fuel<br>tank |                       |                               |