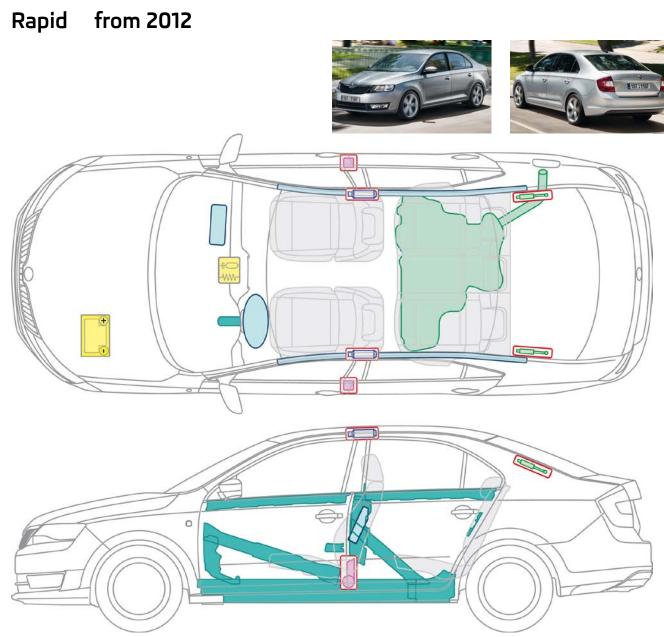

(Status: May 2014)

Note: Each model overview depicts the maximum possible equipment of a vehicle.

| Airbag            | Body<br>reinforcement         | Fuel<br>tank            |
|-------------------|-------------------------------|-------------------------|
| Battery           | Airbag<br>Www-control unit    | Multi-function<br>valve |
| Belt<br>tensioner | Pressurized<br>shock absorber |                         |