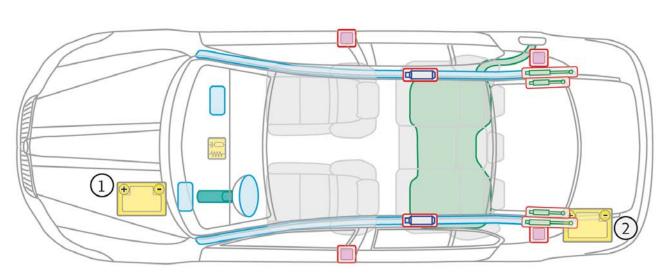

### Superb II from 2008

Legend

All vehicles except engine 3.6 ltr./191 kW
All vehicles with engine 3.6 ltr./191 kW

| Airbag                        | Body<br>reinforcement | Airbag<br>control unit |
|-------------------------------|-----------------------|------------------------|
| Gas<br>generator              | Battery               | Belt<br>tensioner      |
| Pressurized<br>shock absorber | Fuel<br>tank          |                        |