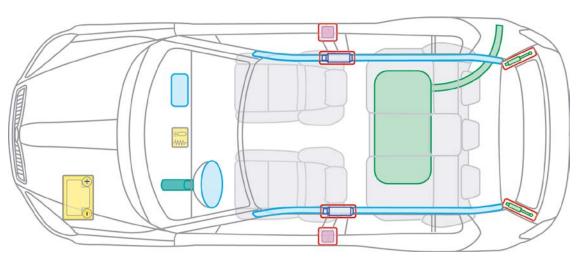

## Octavia Combi I from 2000 EL.

| Airbag       | Body<br>reinforcement | Airbag<br>Control unit        |
|--------------|-----------------------|-------------------------------|
| Battery      | Belt<br>tensioner     | Pressurized<br>shock absorber |
| Fuel<br>tank |                       |                               |