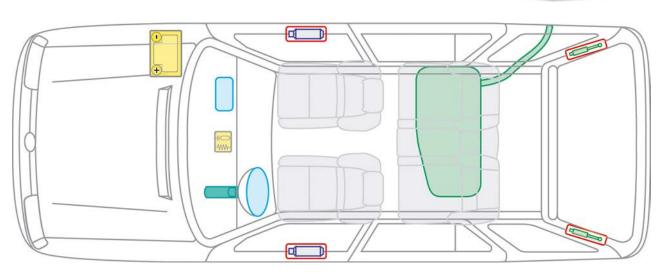

## Octavia Combi I from 2000 EL.

| Airbag       | Body<br>reinforcement | Airbag<br>Control unit        |
|--------------|-----------------------|-------------------------------|
| Battery      | Belt<br>tensioner     | Pressurized<br>shock absorber |
| Fuel<br>tank |                       |                               |