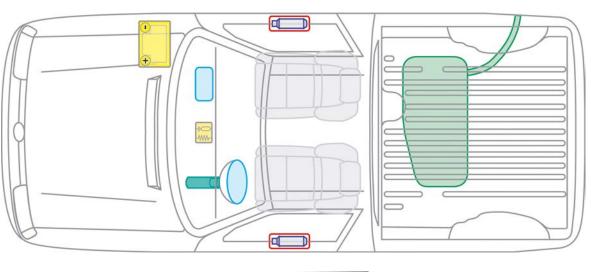

from 2004





| Airbag                        | Body<br>reinforcement | Airbag<br>www.control unit |
|-------------------------------|-----------------------|----------------------------|
| Gas<br>generator              | Battery               | Belt<br>tensioner          |
| Pressurized<br>shock absorber | Fuel<br>tank          |                            |



## Octavia II LPG from 2009 Vehicle powered by LPG MP ₽ M ľ 5 LPG



ŠKODA



### Octavia Combi II LPG from 2009

### Vehicle powered by LPG













### Octavia III from 2012



Legend



0

ŠKODA



## Octavia III CNG from 2014 Vehicle powered by natural gas G-TEC Ъ CÍ M M CNG CNG A CNG CNG

Legend



0

ŠKODA



### Octavia Combi III from 2013





ŠKODA



### Octavia Combi III CNG from 2014







Pick up 1995 - 2001











### Praktik from 2006









### Roomster from 2006

















# Rapid Spaceback from 2013 0





### Superb I 2001 - 2008











### Superb II from 2008







Legend

All vehicles except engine 3.6 ltr./191 kW
All vehicles with engine 3.6 ltr./191 kW

| Airbag                        | Body<br>reinforcement | Airbag<br>control unit |
|-------------------------------|-----------------------|------------------------|
| Gas<br>generator              | Battery               | Belt<br>tensioner      |
| Pressurized<br>shock absorber | Fuel<br>tank          |                        |



### Superb Combi II from 2009



Legend

All vehicles except engine 3.6 ltr./191 kW
All vehicles with engine 3.6 ltr./191 kW

| Airbag                        | Body<br>reinforcement | Airbag<