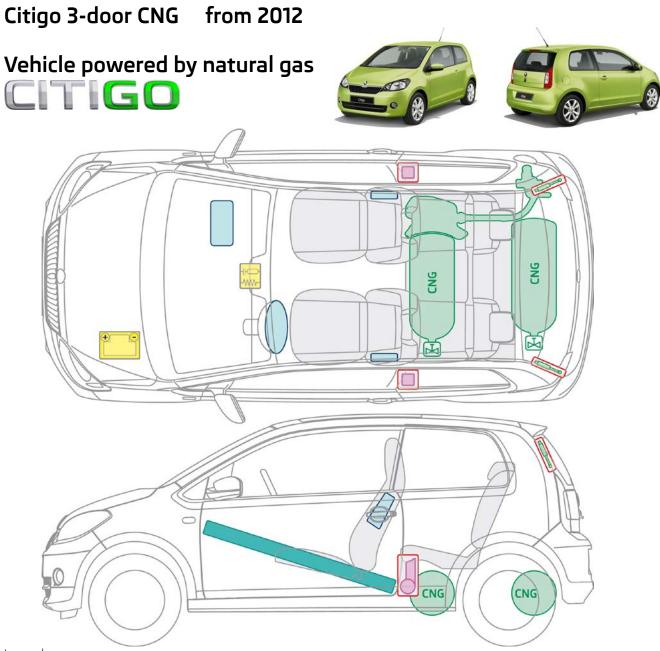

(Status: May 2014)

Note: Each model overview depicts the maximum possible equipment of a vehicle.

| Airbag            | Body<br>reinforcement         | Fuel<br>tank            |
|-------------------|-------------------------------|-------------------------|
| Battery           | Airbag<br>Www-control unit    | Multi-function<br>valve |
| Belt<br>tensioner | Pressurized<br>shock absorber |                         |