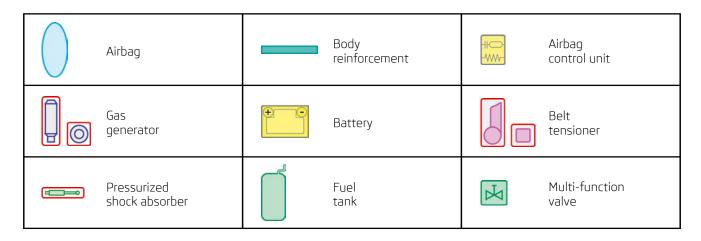

(Status: May 2014)

Note: Each model overview depicts the maximum possible equipment of a vehicle.

| Airbag            | Body<br>reinforcement         | Fuel<br>tank            |
|-------------------|-------------------------------|-------------------------|
| Battery           | Airbag<br>Www-control unit    | Multi-function<br>valve |
| Belt<br>tensioner | Pressurized<br>shock absorber |                         |

ŠKODA

| Airbag            | Body<br>reinforcement         | Fuel<br>tank            |
|-------------------|-------------------------------|-------------------------|
| Battery           | Airbag<br>Control unit        | Multi-function<br>valve |
| Belt<br>tensioner | Pressurized<br>shock absorber |                         |