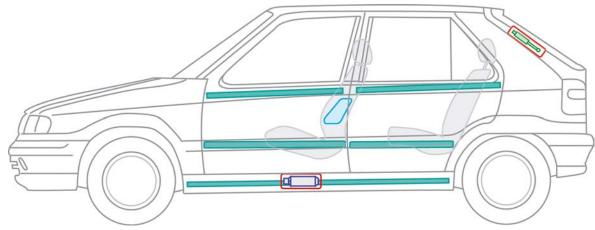

Felicia 1994 - 2001

Legend

F

Felicia Combi

1995 - 2001

Fabia I 1999 - 2007

Legend

| Airbag       | Body<br>reinforcement | Airbag<br>Control unit        |
|--------------|-----------------------|-------------------------------|
| Battery      | Belt<br>tensioner     | Pressurized<br>shock absorber |
| Fuel<br>tank |                       |                               |

F

| Airbag       | Body<br>reinforcement | Airbag<br>Control unit        |
|--------------|-----------------------|-------------------------------|
| Battery      | Belt<br>tensioner     | Pressurized<br>shock absorber |
| Fuel<br>tank |                       |                               |