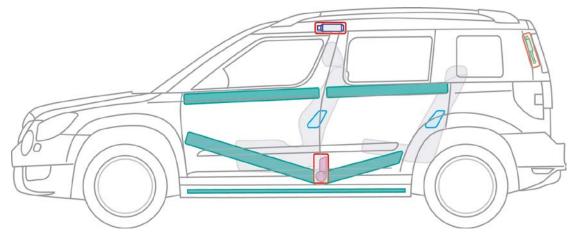

| Body<br>reinforcement | Airbag<br>control unit |
|-------------------------------|-----------------------|------------------------|
| Gas<br>generator              | Battery               | Belt<br>tensioner      |
| Pressurized<br>shock absorber | Fuel<br>tank          |                        |



### Superb Combi II from 2009



Legend

All vehicles except engine 3.6 ltr./191 kW
All vehicles with engine 3.6 ltr./191 kW

| Airbag                        | Body<br>reinforcement | Airbag<br>control unit |
|-------------------------------|-----------------------|------------------------|
| Gas<br>generator              | Battery               | Belt<br>tensioner      |
| Pressurized<br>shock absorber | Fuel<br>tank          |                        |



### Yeti from 2009







Legend



Yeti

Y