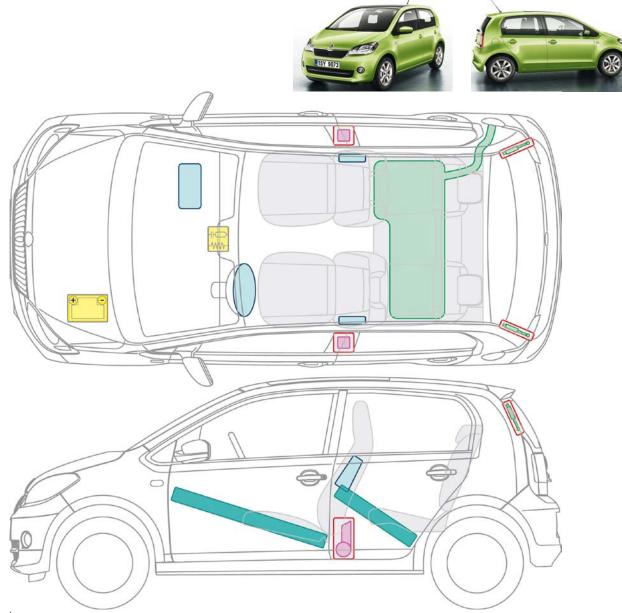

(Status: May 2014)

Note: Each model overview depicts the maximum possible equipment of a vehicle.

| Airbag            | Body<br>reinforcement         | Fuel<br>tank            |
|-------------------|-------------------------------|-------------------------|
| Battery           | Airbag<br>Www-control unit    | Multi-function<br>valve |
| Belt<br>tensioner | Pressurized<br>shock absorber |                         |