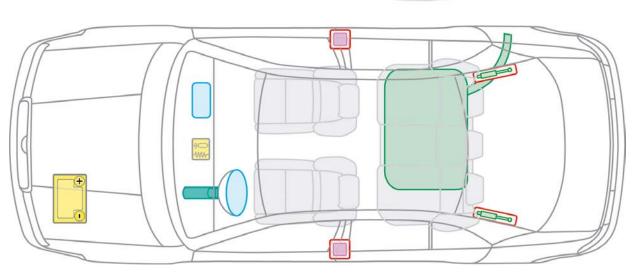

## Octavia Combi I from 2000 EL.

| Airbag       | Body<br>reinforcement | Airbag<br>Control unit        |
|--------------|-----------------------|-------------------------------|
| Battery      | Belt<br>tensioner     | Pressurized<br>shock absorber |
| Fuel<br>tank |                       |                               |