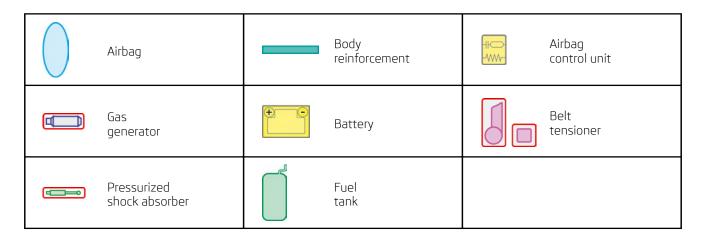

(Status: May 2014)

Note: Each model overview depicts the maximum possible equipment of a vehicle.

| Airbag            | Body<br>reinforcement         | Fuel<br>tank            |
|-------------------|-------------------------------|-------------------------|
| Battery           | Airbag<br>Www-control unit    | Multi-function<br>valve |
| Belt<br>tensioner | Pressurized<br>shock absorber |                         |

ŠKODA

| Airbag            | Body<br>reinforcement         | Fuel<br>tank            |
|-------------------|-------------------------------|-------------------------|
| Battery           | Airbag<br>Control unit        | Multi-function<br>valve |
| Belt<br>tensioner | Pressurized<br>shock absorber |                         |