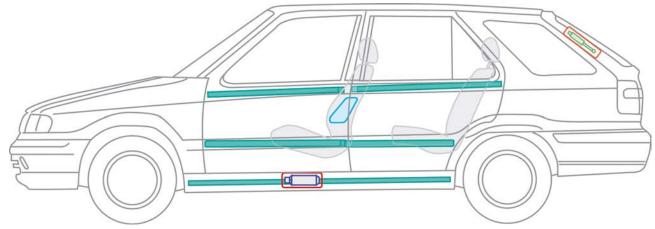

epicts the maximum possible equipment of a vehicle.











| Airbag            | Body<br>reinforcement         | Fuel<br>tank            |
|-------------------|-------------------------------|-------------------------|
| Battery           | Airbag<br>Www-control unit    | Multi-function<br>valve |
| Belt<br>tensioner | Pressurized<br>shock absorber |                         |









ŠKODA





| Airbag            | Body<br>reinforcement         | Fuel<br>tank            |
|-------------------|-------------------------------|-------------------------|
| Battery           | Airbag<br>Control unit        | Multi-function<br>valve |
| Belt<br>tensioner | Pressurized<br>shock absorber |                         |



Felicia 1994 - 2001







Legend



F



Felicia Combi

1995 - 2001











Fabia I 1999 - 2007



Legend

| Airbag       | Body<br>reinforcement | Airbag<br>Control unit        |
|--------------|-----------------------|-------------------------------|
| Battery      | Belt<br>tensioner     | Pressurized<br>shock absorber |
| Fuel<br>tank |                       |                               |

F











| Airbag       | Body<br>reinforcement | Airbag<br>Control unit        |
|--------------|-----------------------|-------------------------------|
| Battery      | Belt<br>tensioner     | Pressurized<br>shock absorber |
| Fuel<br>tank |                       |                               |











Legend

| Airbag       | Body<br>reinforcement | Airbag<br>Control unit        |
|--------------|-----------------------|-------------------------------|