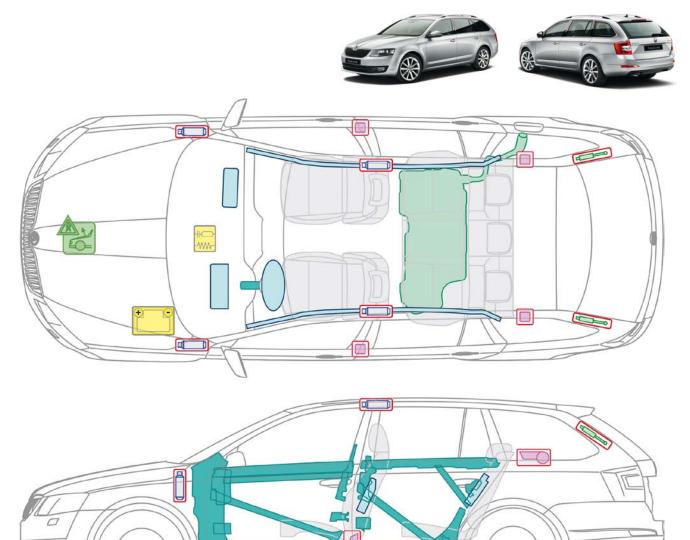

### Octavia Combi II from 2004

| Airbag                        | Body<br>reinforcement | Airbag<br>www.control unit |
|-------------------------------|-----------------------|----------------------------|
| Gas<br>generator              | Battery               | Belt<br>tensioner          |
| Pressurized<br>shock absorber | Fuel<br>tank          |                            |