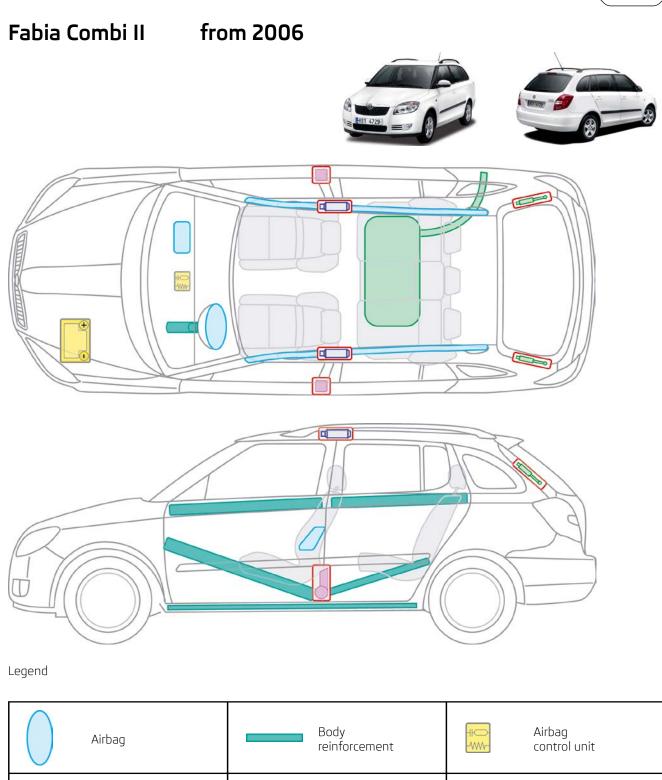

### Fabia II from 2006

Legend

F

+

Battery

Fuel

tank

D

Gas

generator

Pressurized

shock absorber

Belt

tensioner

Legend

| Airbag       | Body<br>reinforcement | Airbag<br>Control unit        |
|--------------|-----------------------|-------------------------------|
| Battery      | Belt<br>tensioner     | Pressurized<br>shock absorber |
| Fuel<br>tank |                       |                               |