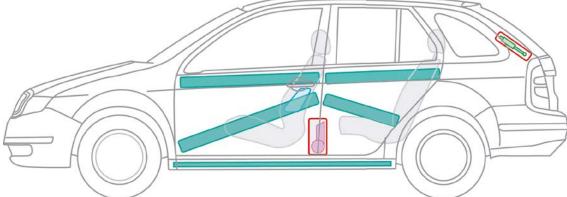

Felicia 1994 - 2001

Legend

F

Felicia Combi

1995 - 2001

Fabia I 1999 - 2007

Legend

| Airbag       | Body<br>reinforcement | Airbag<br>Control unit        |
|--------------|-----------------------|-------------------------------|
| Battery      | Belt<br>tensioner     | Pressurized<br>shock absorber |
| Fuel<br>tank |                       |                               |

F

| Airbag       | Body<br>reinforcement | Airbag<br>Control unit        |
|--------------|-----------------------|-------------------------------|
| Battery      | Belt<br>tensioner     | Pressurized<br>shock absorber |
| Fuel<br>tank |                       |                               |

Legend

| Airbag       | Body<br>reinforcement | Airbag<br>Control unit        |
|--------------|-----------------------|-------------------------------|
| Battery      | Belt<br>tensioner     | Pressurized<br>shock absorber |
| Fuel<br>tank |                       |                               |