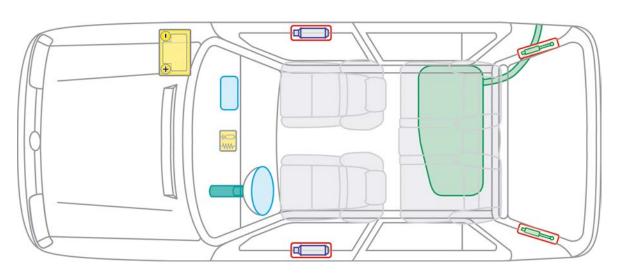

Felicia 1994 - 2001

Legend

F

Felicia Combi

1995 - 2001

Fabia I 1999 - 2007

Legend

| Airbag       | Body<br>reinforcement | Airbag<br>Control unit        |
|--------------|-----------------------|-------------------------------|
| Battery      | Belt<br>tensioner     | Pressurized<br>shock absorber |
| Fuel<br>tank |                       |                               |

F

| Airbag       | Body<br>reinforcement | Airbag<br>Control unit        |
|--------------|-----------------------|-------------------------------|
| Battery      | Belt<br>tensioner     | Pressurized<br>shock absorber |
| Fuel<br>tank |                       |                               |

Legend

| Airbag       | Body<br>reinforcement | Airbag<br>Control unit        |
|--------------|-----------------------|-------------------------------|
| Battery      | Belt<br>tensioner     | Pressurized<br>shock absorber |
| Fuel<br>tank |                       |                               |