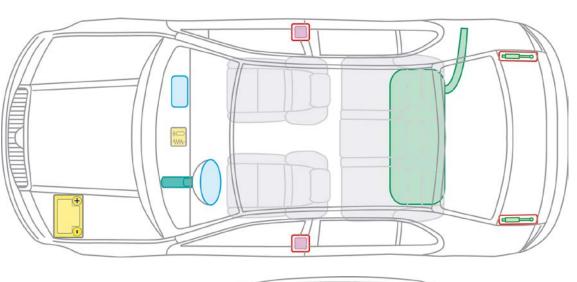

Felicia 1994 - 2001

Legend

F

Felicia Combi

1995 - 2001

Fabia I 1999 - 2007

Legend

| Airbag       | Body<br>reinforcement | Airbag<br>Control unit        |
|--------------|-----------------------|-------------------------------|
| Battery      | Belt<br>tensioner     | Pressurized<br>shock absorber |
| Fuel<br>tank |                       |                               |

F

| Airbag       | Body<br>reinforcement | Airbag<br>Control unit        |
|--------------|-----------------------|-------------------------------|
| Battery      | Belt<br>tensioner     | Pressurized<br>shock absorber |
| Fuel<br>tank |                       |                               |

Legend

| Airbag       | Body<br>reinforcement | Airbag<br>Control unit        |
|--------------|-----------------------|-------------------------------|
| Battery      | Belt<br>tensioner     | Pressurized<br>shock absorber |
| Fuel<br>tank |                       |                               |

F