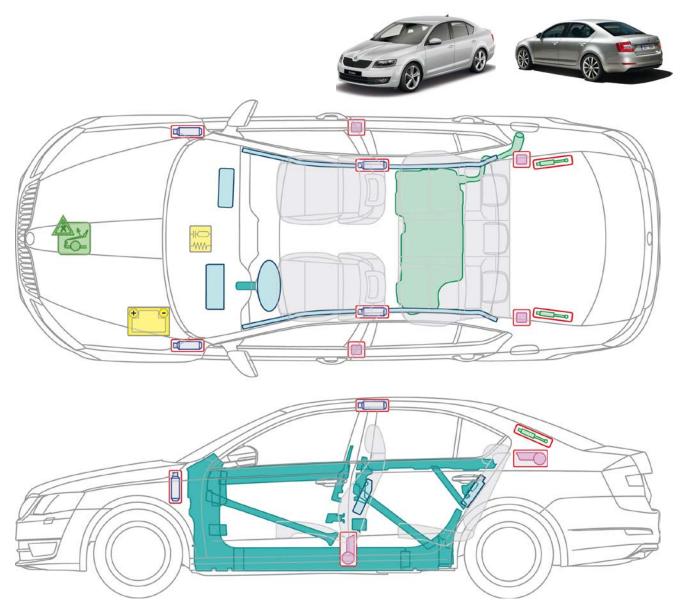

--|-------------------------------|
| Battery      | Belt<br>tensioner     | Pressurized<br>shock absorber |
| Fuel<br>tank |                       |                               |



### Octavia II from 2004







Legend



0



### Octavia Combi II from 2004





| Airbag                        | Body<br>reinforcement | Airbag<br>www.control unit |
|-------------------------------|-----------------------|----------------------------|
| Gas<br>generator              | Battery               | Belt<br>tensioner          |
| Pressurized<br>shock absorber | Fuel<br>tank          |                            |



## Octavia II LPG from 2009 Vehicle powered by LPG MP ₽ M ľ 5 LPG



ŠKODA



### Octavia Combi II LPG from 2009

### Vehicle powered by LPG













### Octavia III from 2012



Legend



0

ŠKODA



## Octavia III CNG from 2014 Vehicle powered by natural gas G-TEC Ъ CÍ M M CNG CNG A CNG CNG

Legend



0

ŠKODA



### Octavia Combi III from 2013





ŠKODA



### Octavia Combi III CNG from 2014







Pick up 1995 - 2001











### Praktik from 2006









### Roomster from 2006

















# Rapid Spaceback from 2013 0





### Superb I 2001 - 2008











### Superb II from 2008







Legend

All vehicles except engine 3.6 ltr./191 kW
All vehicles with engine 3.6 ltr./191 kW

| Airbag                        | Body<br>reinforcement | Airbag<br>control unit |
|-------------------------------|-----------------------|------------------------|
| Gas<br>generator              | Battery               | Belt<br>tensioner      |
| Pressurized<br>shock ab